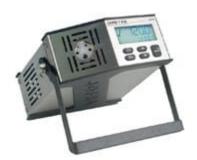

# **ETC-400 Jofra Dry-Block Calibrator**

## **Short Description**

The ETC-400 is designed for people who perform test and verifications of temperature sensing devices in the field, small size and light weight make it ideal to verify sensors in difficult to reach places.

### **Description**

The ETC-400 is designed for people who perform test and verifications of temperature sensing devices in the field, small size and light weight make it ideal to verify sensors in difficult to reach places.