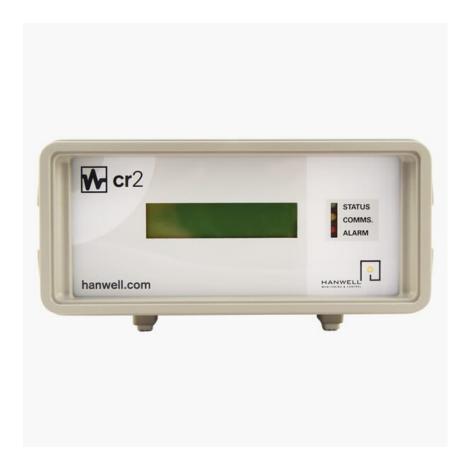

### **Description**

The Hanwell CR2 Controller Base Station receives and processes signals from Hanwell radio and wired sensors. These sensors communicate at regular short intervals with the CR2, which logs and stores the data pending transfer to a PC for analysis and archival storage. The CR2 also provides an interface for the ms1000 control system.

All data from the sensors, whether radio telemetry or hard wired in any combination, is ultimately collected, processed and stored by the CR2. This can be located conveniently and is designed for continuous monitoring of the entire system. A  $16 \times 2$  alpha-numeric LCD displays the system status.