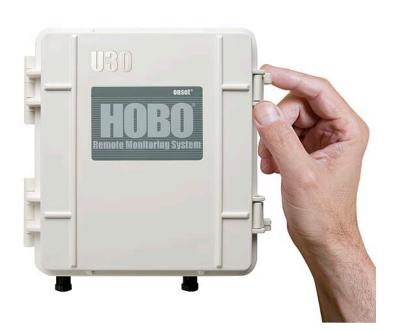

#### **Short Description**

The HOBO U30-GSM Energy Data Logger is a remote data logging and monitoring device with built in cellular communications that can be easily reconfigured and adapted to measure a wide variety of applications.

## This product has been superceded by the RX3000

The HOBO U30-GSM Energy Data Logger is a remote data logging and monitoring device with built in cellular communications that can be easily reconfigured and adapted to measure a wide variety of applications. Up to 15 channels of Energy & Environmental data can be recorded and monitored remotely via Onset's webenabled software platform HOBOlink.