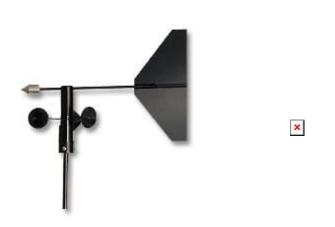

### **Short Description**

The Wind Speed/Direction Smart Sensor is designed for use with HOBO H21 Weather Stations.

#### This product has been discontinued, please check the related products for a suitable alternative.

The Wind Speed/Direction Smart Sensor is designed for use with HOBO H21 Weather Stations.

The Smart sensor has a plug-in modular connector that allows it to be easily added to HOBO Weather Stations.

All sensor parameters are stored inside the Smart sensor which automatically communicates configuration to the logger.

Measurement Range: 0 to 44 m/sec

Part No: S-WCA-M003

Note: New CE Mark compliancy requires changes to this product. Please check current delivery status with Tempcon Sales Office.