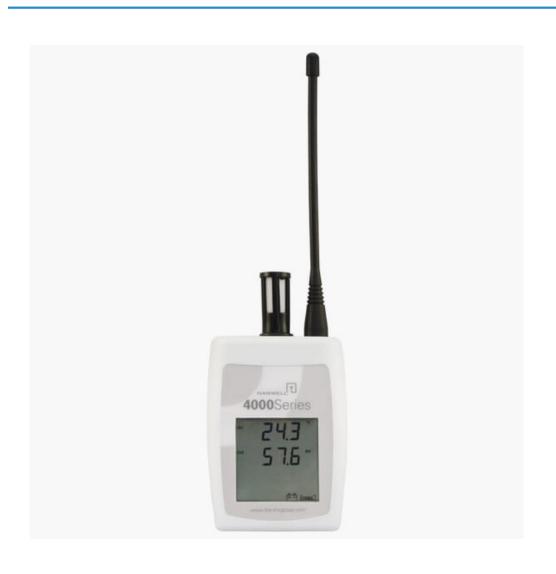

## **Short Description**

The RL4106 radio transmitter is one of a new range of advanced temperature and humidity radio transmitters. They allow wire-free monitoring of a site, with real time alarm notification and historical analysis of data.

### **Description**

The RL4106 radio transmitter is one of a new range of advanced radio transmitters. They allow wire-free monitoring of a site, with real time alarm notification and historical analysis of data. Each RL4106 unit reads its on-board sensors to provide accurate and reliable information about environmental conditions. This data is transmitted, at user-defined intervals, to the Radiolog system where it is filed for analysis.

The RL4106 has two sensors as standard: a precision temperature probe and a high quality humidity probe. These sensors can be mounted internally to the transmitter body, externally on the case or remotely on a probe. An additional surface temperature probe can be added to check the dewpoint margins. These sensors can be calibrated by the users or at Hanwell's in-house calibration laboratory.