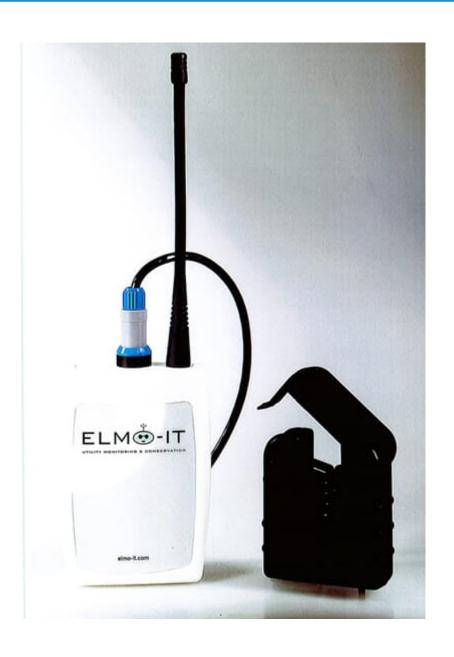

## **Product Images**

#### **Short Description**

Need to monitor your energy consumption but don't want the hassle of wired installation on site? Hanwell's new Elmo range uses tried and tested Hanwell radio technology to monitor your energy usage remotely through point-to-point radio (PTP).

### **Description**

Need to monitor your energy consumption but don't want the hassle of wired installation on site? Hanwell's new Elmo range uses tried and tested Hanwell radio technology to monitor your energy usage remotely through point-to-point radio (PTP). With the added benefit that the current clamps can be added without disconnecting existing wiring.