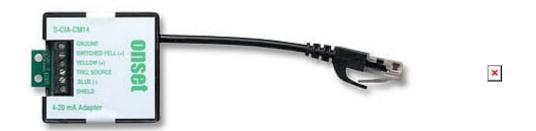

### **Product Images**

#### **Short Description**

The 12-Bit 4 to 20 mA Input Adaptor interfaces with any sensor providing and provides a 4 -20 mA signal to HOBO Smart Sensor data loggers.

Part No: S-CIA-CM14

#### **Description**

The 12-Bit 4 to 20 mA Input Adaptor interfaces with any sensor providing and provides a 4 -20 mA signal to HOBO Smart Sensor data loggers.

Part No: S-CIA-CM14