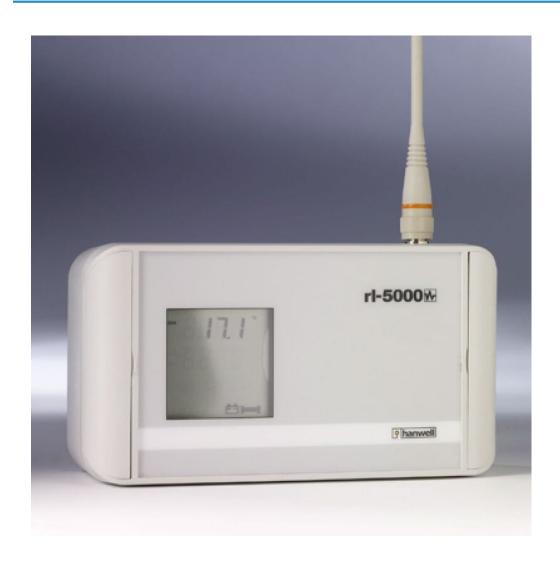

# **Short Description**

The RL5000 range is a new series of Hanwell radio telemetry transmitters, designed for use with the Radiolog 8 environmental monitoring system. The units are in IP65-rated cases and are suitable for use in tough environments.

## **Description**

The RL5000 range is a new series of Hanwell radio telemetry transmitters, designed for use with the Radiolog 8 environmental monitoring system. The units are in IP65-rated cases and are suitable for use in tough environments.

Each RL5000 has two inputs for probes, the combination of which can be custom-defined. Supported temperature probe types include: thermistors, PT100s and thermocouples. The RL5000 also supports humidity probes and linear inputs. Probes are supplied separately.

The custom-designed LCD indicates current readings of two channels (based on the onboard calibration data), battery life and alarm conditions.