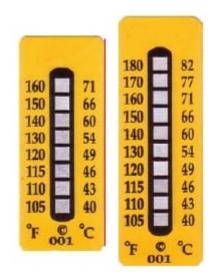

#### **Short Description**

The sensitive area of the label will change irreversibly from white to black at the rated temperature to give a clear and permanent record.

## **Description**

The sensitive area of the label will change irreversibly from white to black at the rated temperature to give a clear and permanent record.

Fast, permanent and easy to interpret, temperature labels can be placed in locations where conventional measuring devices are not viable e.g. on live electrical, mechanical, food, and pharmaceutical products - or even in inaccessible areas.

Accuracy: +/- 2% of rated temperature, calibrated to +/- 0.1°C.

Minimum order quantities may apply.