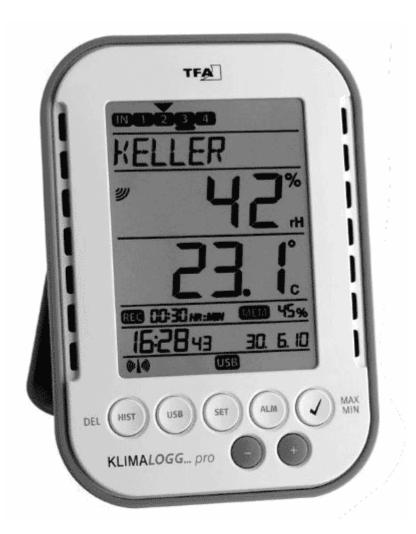

# TFA KlimaLogg Pro Thermo-Hygrometer with Data Logger

### Description

The Klimalogg Pro allows you to monitor and record temperature and humidity measurements before offloading the data to your PC wirelessly.

You can combine it with up to 8 optional transmitter units to also receive and display temperature and humidity data wirelessly.

#### **Key Features**

- Indoor temperature measuring range inside cab: 0 to + 50 degrees (resolution 0.1 degrees)
- Indoor humidity measuring range inside cab: 1% to 99% (resolution 0.1 degree, accuracy + 3% btw 35 and 75%)
- Outdoor temperature measuring range (with optional external sensor): 39.9 to + 59.9 degrees (resolution 0.1 degrees)
- Outdoor humidity measuring range in horsebox (with optional external sensor): 1% to 99% (resolution 0.1 degree, accuracy + 3%)
- Reception range for external sensors up to 100 metres
- Display the dew point temperature
- Programmable alarm functions for temperature and humidity
- Adjustable alarm function for each channel, alarm limits for upper and lower values
- Audible and visual alarm
- Create reports of alarm events
- Check interval: 15 seconds; option to extend for up to 8 radio channels with humidity and temperature transmitter with cable or probe for temperature display
- Status indicator for loss of transmitter signals
- Display of Minimum and maximum values with time of storage
- History function to view saved data on the logger
- Data collection function up to 50,000 temperature and humidity data logging intervals adjustable from 1 minute to 6 hours (1 min. / 5 min. / 10 min. / 15 min. / 30 min. / 1 hour / 2 hours / 3 hours / 6 hours)
- Connection and data transfer to a PC via a USB transceiver via radio, range 10m, software Klimalogg Pro included (must be downloaded from the manufacturer)
- Bi-directional connection between logger and software appliance can be partially controlled by software
- Radio-controlled time (can be disabled and manually switchable), time zone setting, 12/24 hours
- LCD contrast adjustable
- Low battery indicator
- Desktop or wall mounting.