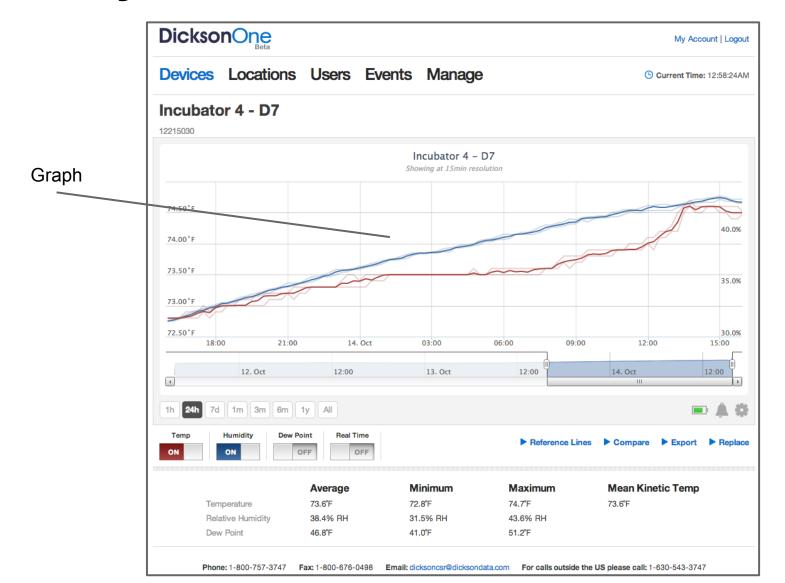

# **Temperature & Humidity Monitoring**

- Various types of loggers
- Ambient Temperature & Humidity Loggers with Pre-Calibrated Sensor (PCS)
- Ambient Temperature Loggers with PCS and various probe options