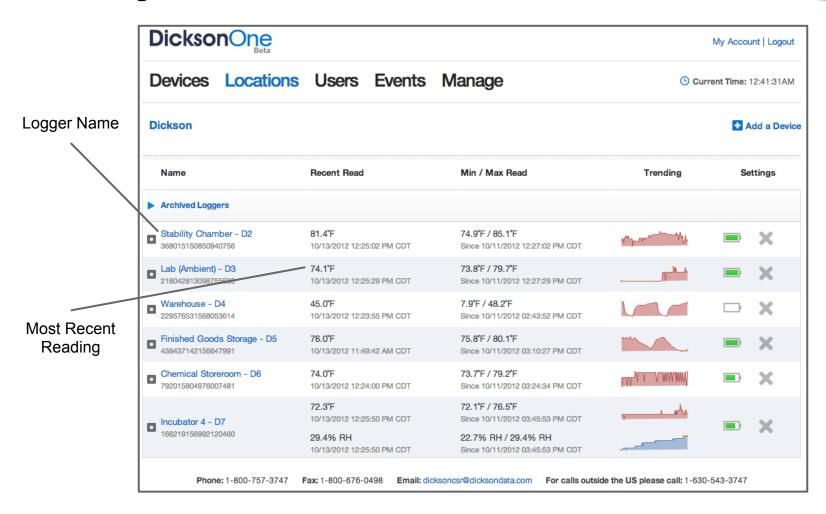

Min/Max Readings

Battery, Alarms, Settings

Battery, Alarms, Settings

Device Actions