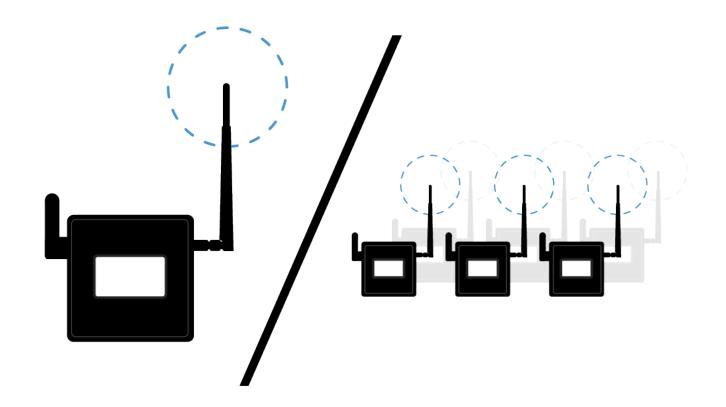

#### WiFi

#### **Key Benefits**

- Flexible placement
- Just connect to power

#### **Disadvantages**

Slightly detailed setup

#### **Ethernet**

#### **Key Benefits**

- Simple Setup
- Reliable Connection

#### **Disadvantages**

More cords