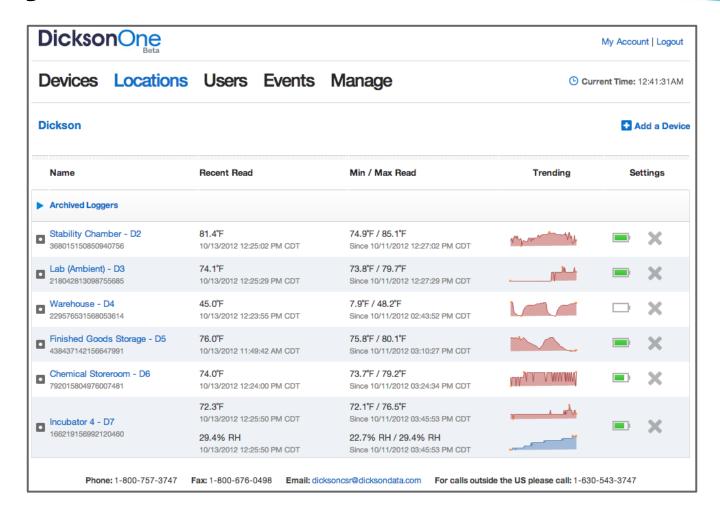

Min/Max Readings

Battery, Alarms, Settings

Battery, Alarms, Settings

Device Actions