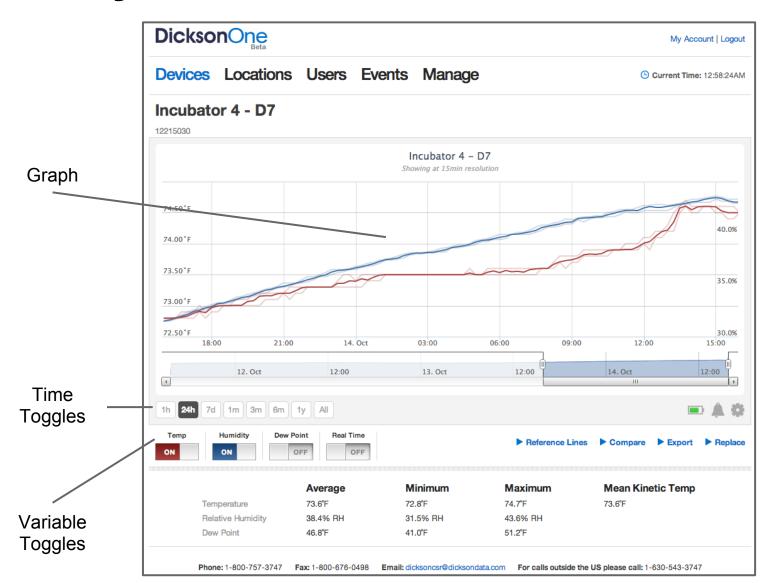

Min/Max Readings

Battery, Alarms, Settings

Battery, Alarms, Settings

Device Actions