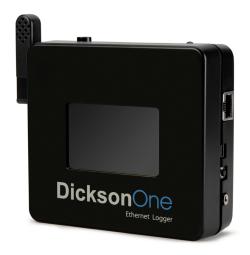

# DicksonOne

WiFi & Ethernet Temperature & Humidity Monitoring





#### DicksonOne - What is it?

- Environmental Temperature & Humidity Monitoring System
- WiFi or Ethernet
- Multi Location
- Scaleable
- Cloud-Based SaaS
- Easy-to-Use Interface
- Email & SMS Alarms/Alerts
- Secure





# **Temperature & Humidity Monitoring**

- Various types of loggers
- Ambient Temperature & Humidity Loggers with Pre-Calibrated Sensor (PCS)
- Ambient Temperature Loggers with PCS and various probe options

# WiFi & Ethernet Connectivity



#### WiFi

#### **Key Benefits**

- Flexible placement
- Just connect to power

#### **Disadvantages**

Slightly detailed setup



#### **Ethernet**

#### **Key Benefits**

- Simple Setup
- Reliable Connection

#### **Disadvantages**

More cords





#### **Multi Location**

- DicksonOne works great in a single location
- Or, use it in any number of various locations throughout your business
  - Different areas of your building
  - Multi-building campus
  - Different Cities
  - Different Countries
  - Different Continents



#### **Multi Location**



Create simple and customized location structure.





#### **Multi Location**

Or... Create large, customizable, international location structures





#### Scaleable

- Have just one logger
- Or, have hundreds or even thousands!





#### **Cloud-Bases SaaS**

SaaS = Software as a Service





Tempcon Instrumentation

But, what is a software as a service?

- We host the software
- No need to install anything
- Data automatically sent to the cloud
- Access DicksonOne from anywhere!