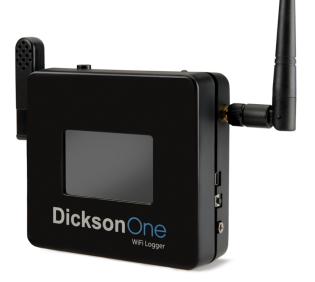

# DicksonOne

WiFi & Ethernet Temperature & Humidity Monitoring





#### DicksonOne - What is it?

- Environmental Temperature & Humidity Monitoring System
- WiFi or Ethernet
- Multi Location
- Scaleable
- Cloud-Based SaaS
- Easy-to-Use Interface
- Email & SMS Alarms/Alerts
- Secure





# **Temperature & Humidity Monitoring**

- Various types of loggers
- Ambient Temperature & Humidity Loggers with Pre-Calibrated Sensor (PCS)
- Ambient Temperature Loggers with PCS and various probe options

# WiFi & Ethernet Connectivity



#### WiFi

#### **Key Benefits**

- Flexible placement
- Just connect to power

#### **Disadvantages**

Slightly detailed setup



#### **Ethernet**

#### **Key Benefits**

- Simple Setup
- Reliable Connection

#### **Disadvantages**

More cords





#### **Multi Location**

- DicksonOne works great in a single location
- Or, use it in any number of various locations throughout your business
  - Different areas of your building
  - Multi-building campus
  - Different Cities
  - Different Countries
  - Different Continents



#### **Multi Location**



Create simple and customized location structure.





#### **Multi Location**

Or... Create large, customizable, international location structures





#### Scaleable

- Have just one logger
- Or, have hundreds or even thousands!





#### **Cloud-Bases SaaS**

SaaS = Software as a Service





Tempcon Instrumentation

But, what is a software as a service?

- We host t