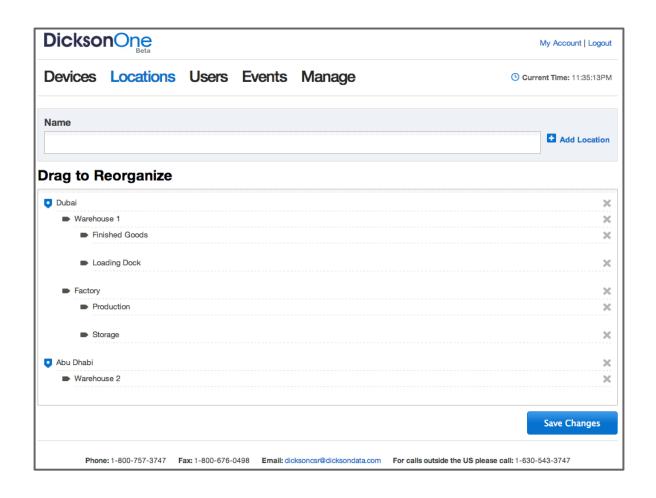

#### **Multi Location**

Create simple and customized location structure.

#### **Multi Location**

Or... Create large, customizable, international location structures