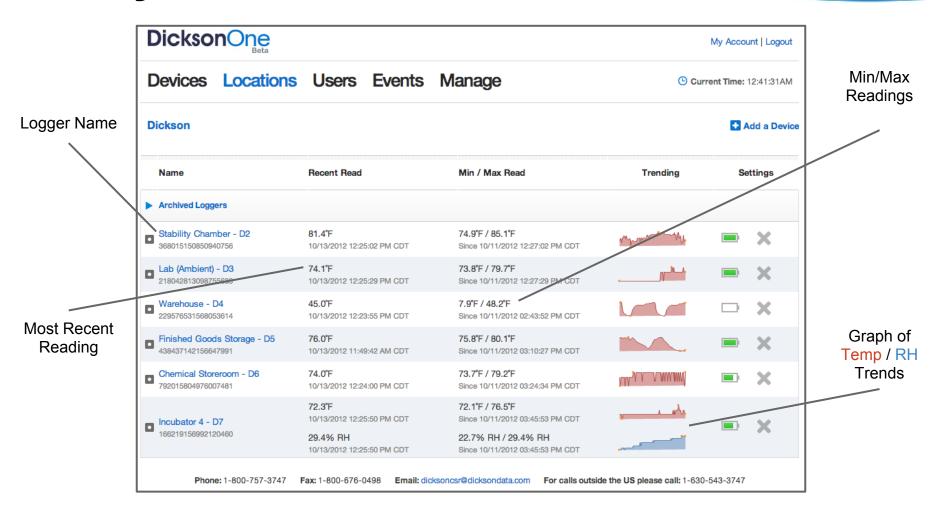

Min/Max Readings

Battery, Alarms, Settings

Battery, Alarms, Settings

Device Actions