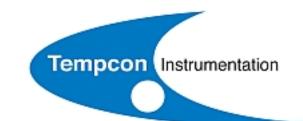

Min/Max Readings

Battery, Alarms, Settings

Battery, Alarms, Settings

Device Actions