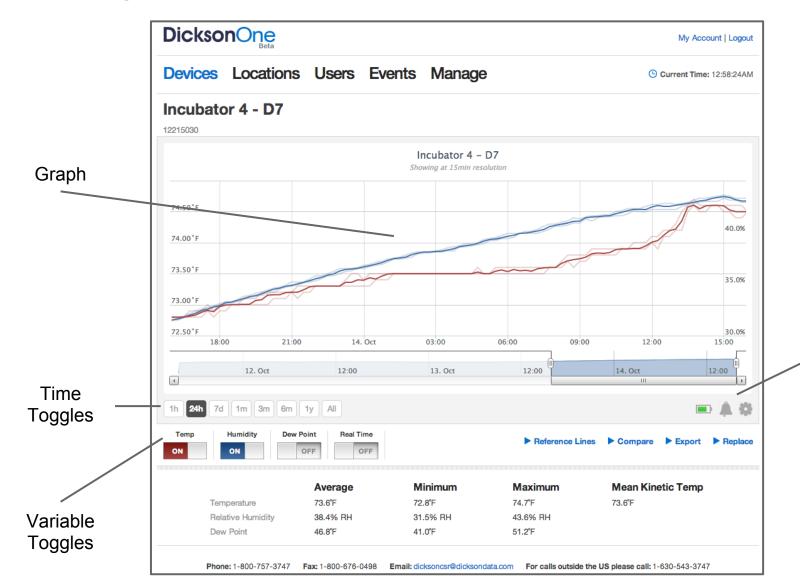

Min/Max Readings

Battery, Alarms, Settings

Battery, Alarms, Settings

Device Actions