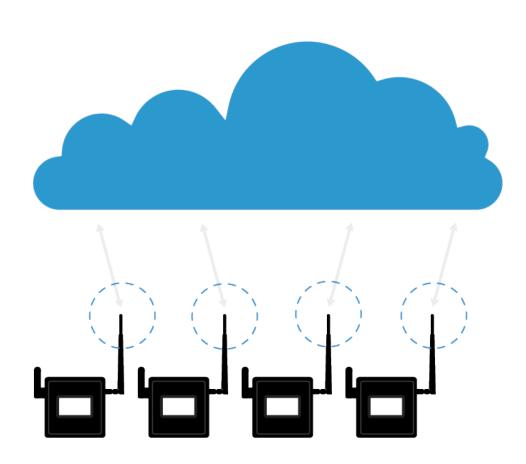

#### **Cloud-Bases SaaS**

SaaS = Software as a Service

Tempcon Instrumentation

But, what is a software as a service?

- We host the software
- No need to install anything
- Data automatically sent to the cloud
- Access DicksonOne from anywhere!