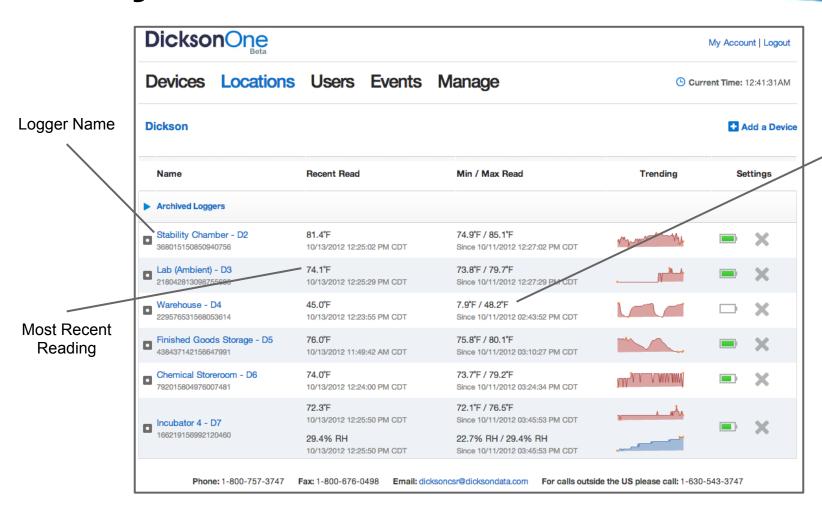

Min/Max Readings

Battery, Alarms, Settings

Battery, Alarms, Settings

Device Actions