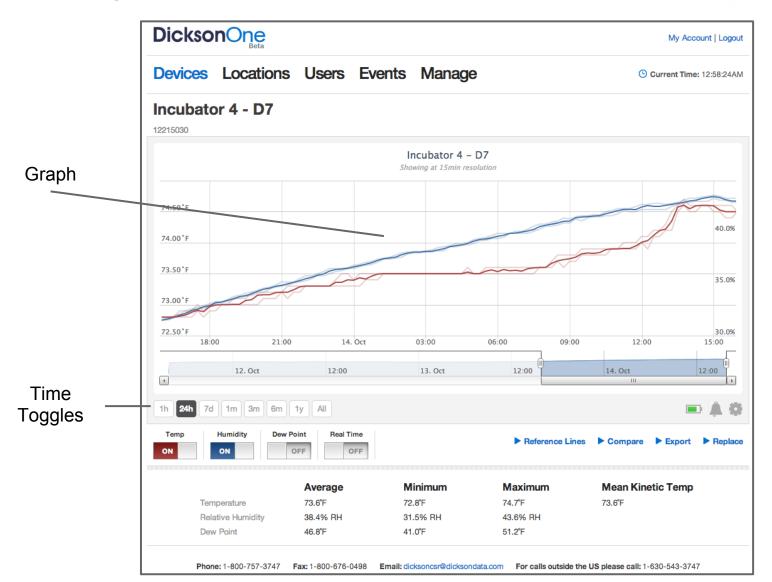

Min/Max Readings

Battery, Alarms, Settings

Battery, Alarms, Settings

Device Actions