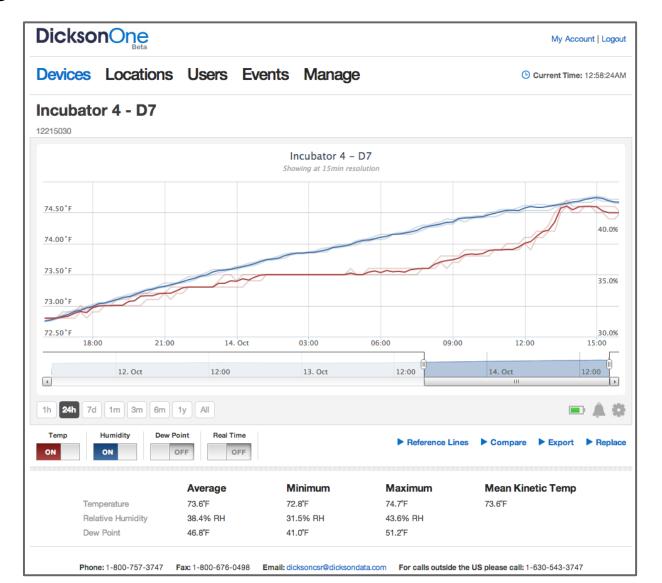

# **Temperature & Humidity Monitoring**

- Various types of loggers
- Ambient Temperature & Humidity Loggers with Pre-Calibrated Sensor (PCS)
- Ambient Temperature Loggers with PCS and various probe options