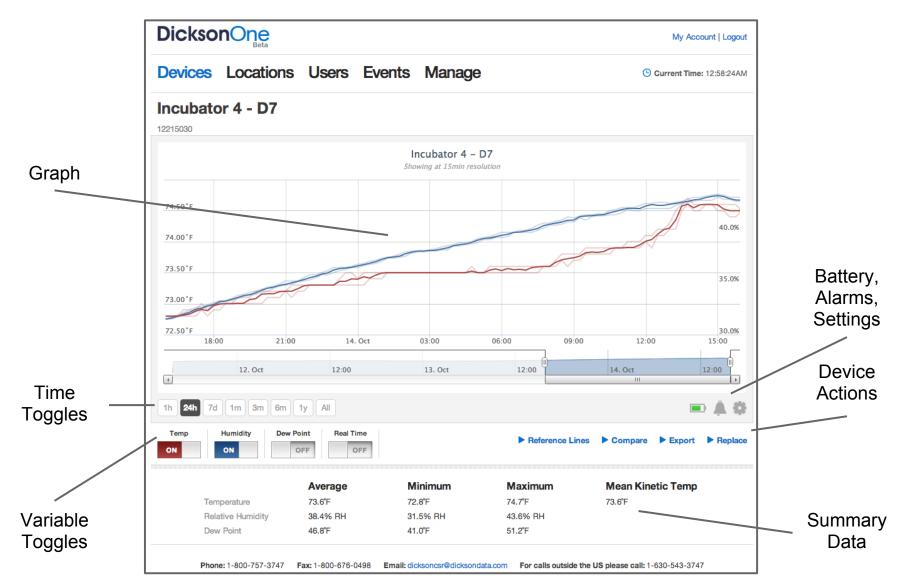

Min/Max Readings

Battery, Alarms, Settings

Battery, Alarms, Settings

Device Actions