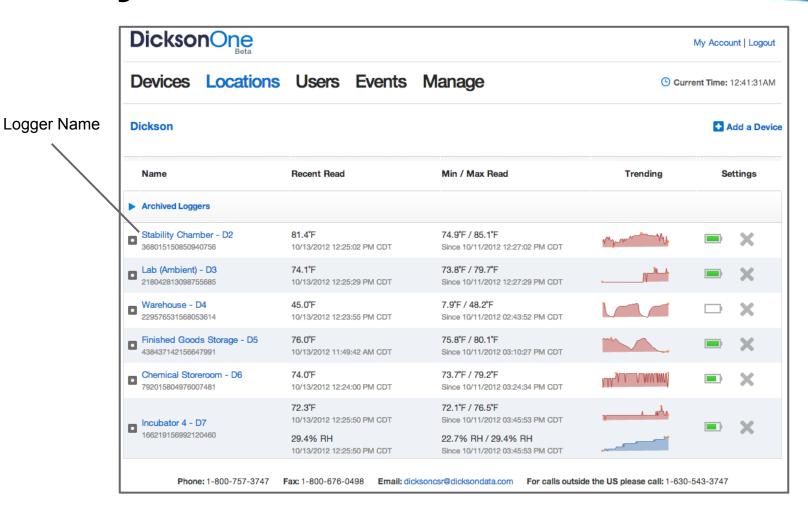

Min/Max Readings

Battery, Alarms, Settings

Battery, Alarms, Settings

Device Actions