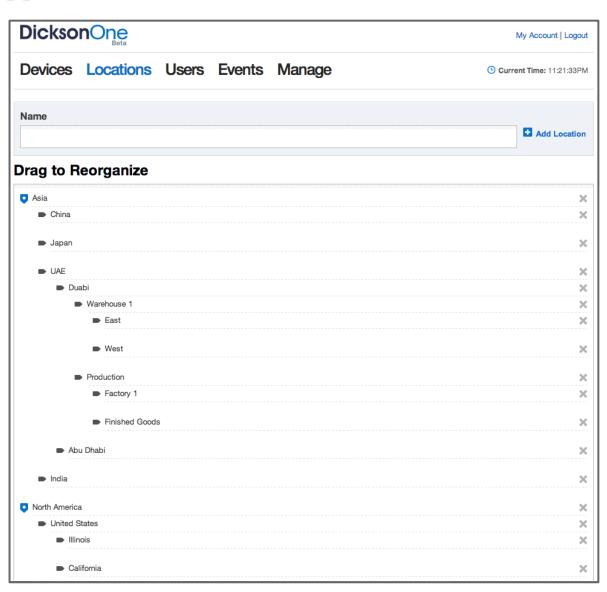

#### **Multi Location**

Create simple and customized location structure.

#### **Multi Location**

Or... Create large, customizable, international location structures