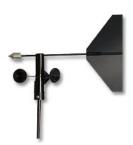

## Measurement, Control, and Datalogging Solutions

**Combination Wind Speed and Direction Smart Sensor for use with HOBO** weather stations.

Now replaced by the:

S-WSA-M003 Wind Speed Sensor and S-WDA-M003 Wind Direction Sensor (S-WSET-M003 offers both sensors against a single order code)

## S-WCA-M003 Wind Speed/Direction Smart Sensor

The combination S-WCA-M003 Wind Speed and Direction Smart Sensor provided average wind speed, and average wind direction in a single unit but has now been replaced by two individual products offering greater accuracy and reliability.